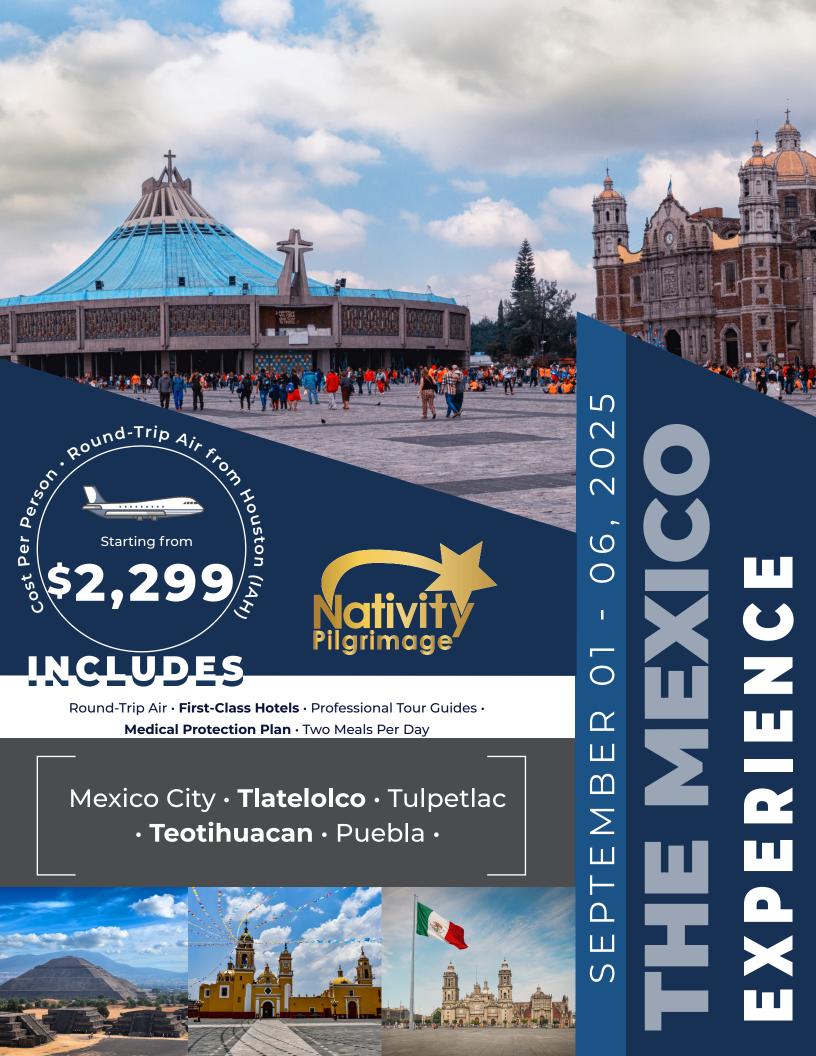

### **Our Lady of** Guadalupe

a sanctuary of the Catholic Church, dedicated to the Virgin Mary in her invocation of Our Lady of Guadalupe. It is the most visited Marian precinct in the world.